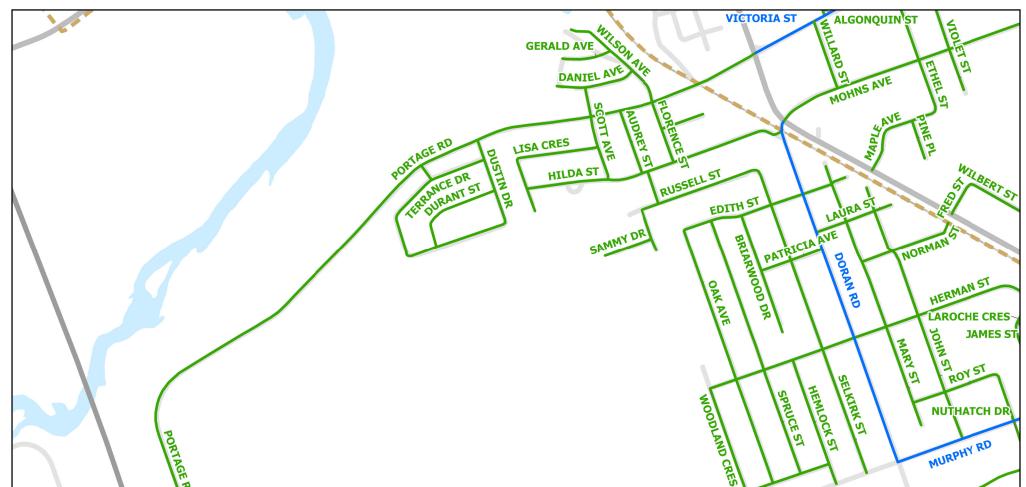

By-law 1597/23, amended by By-law 1664/24 & By-law 1755/25, Appendix C Map 1 - Algonquin Trail ORV Access Route

| N                |              | MARQUIS DR NILE ST NORDER CRES<br>NILE ST CRES<br>CARDINAL CRES<br>BLUEJAY WAY |
|------------------|--------------|--------------------------------------------------------------------------------|
| 0 150 300 Meters | Appendix "C" | Legend                                                                         |

## Appendix C Algonquin Trail Off-Road Vehicle Access Route

- County Road Permitted
- Town Road Permitted
- Not Permitted

Algonquin Trail

Town of Petawawa, Public Works Dept Map Publication: 2025-05-06 4:35 PM

Disclaimer: This map is a visual representation of the associated by-law and shall not supersede by-law requirements.