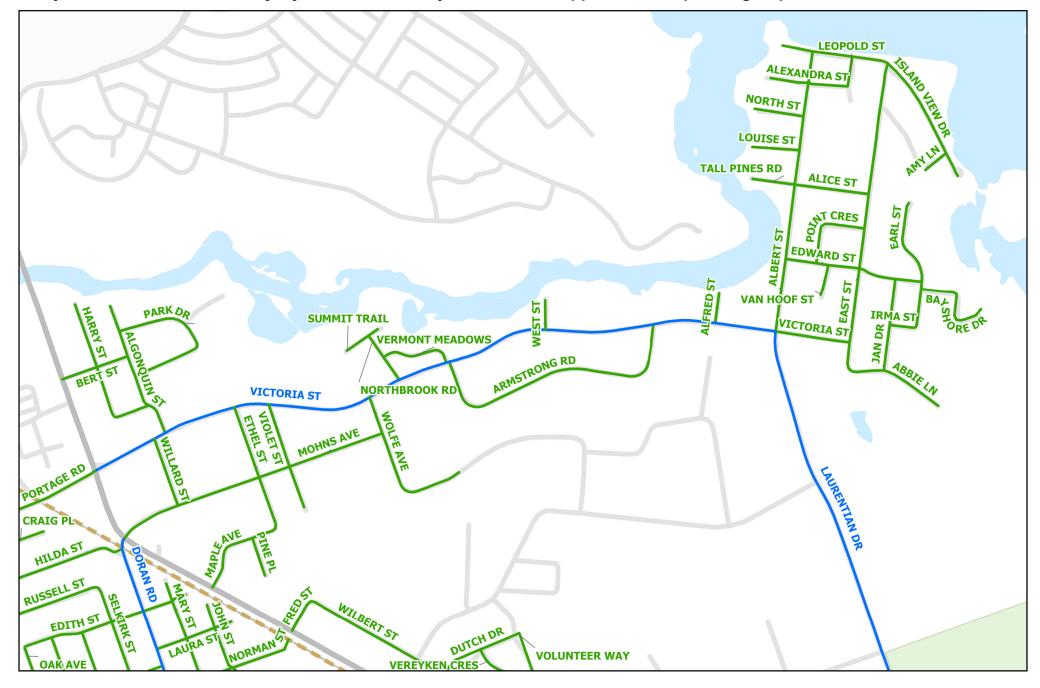

By-law 1597/23, amended by By-law 1664/24 & By-law 1755/25, Appendix C Map 1 - Algonquin Trail ORV Access Route

| N                |              | MARQUIS DR NILE ST NORDER CRES<br>NILE ST CRES<br>CARDINAL CRES<br>BLUEJAY WAY |
|------------------|--------------|--------------------------------------------------------------------------------|
| 0 150 300 Meters | Appendix "C" | Legend                                                                         |

## Appendix C Algonquin Trail Off-Road Vehicle Access Route

- County Road Permitted
- Town Road Permitted
- Not Permitted

Algonquin Trail

Town of Petawawa, Public Works Dept Map Publication: 2025-05-06 4:35 PM

Disclaimer: This map is a visual representation of the associated by-law and shall not supersede by-law requirements.