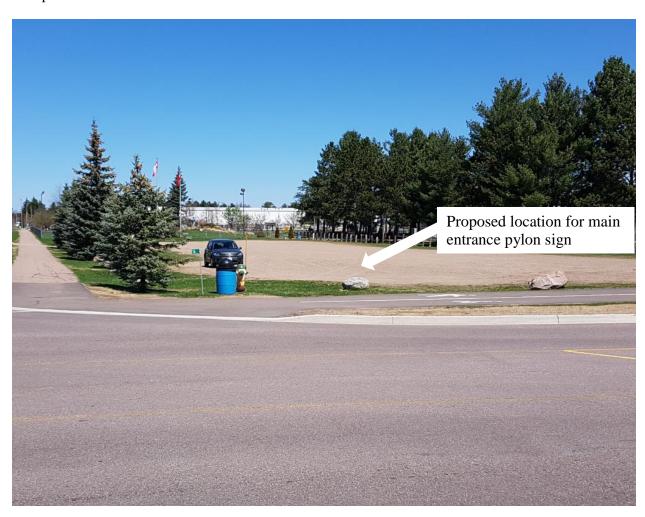

## Addendum # 2 Wednesday May 14, 2018 1:30 pm

I have received a question regarding location of the rear entrance sign for rendering purposes. Map/satellite imaging that is prior to 2016 will not give you an accurate street view as the rear entrance was realigned in 2016. The same is true for the location of the main pylon sign as Civic Centre Rd. was widened that same summer. I have included with this addendum two pictures that indicate the approximate location of both the main pylon sign and the rear entrance sign. Of course, sign location will form part of the discussions at the site meeting on Thursday May 17<sup>th</sup> at 2:00 pm.