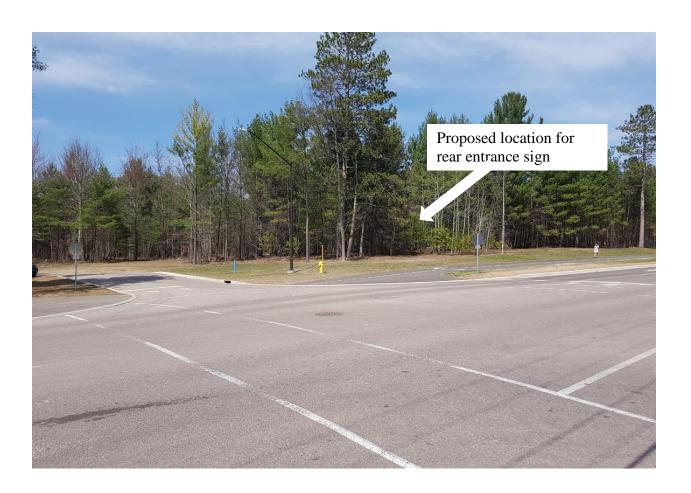

## Addendum # 2 Wednesday May 14, 2018 1:30 pm

I have received a question regarding location of the rear entrance sign for rendering purposes. Map/satellite imaging that is prior to 2016 will not give you an accurate street view as the rear entrance was realigned in 2016. The same is true for the location of the main pylon sign as Civic Centre Rd. was widened that same summer. I have included with this addendum two pictures that indicate the approximate location of both the main pylon sign and the rear entrance sign. Of course, sign location will form part of the discussions at the site meeting on Thursday May 17<sup>th</sup> at 2:00 pm.